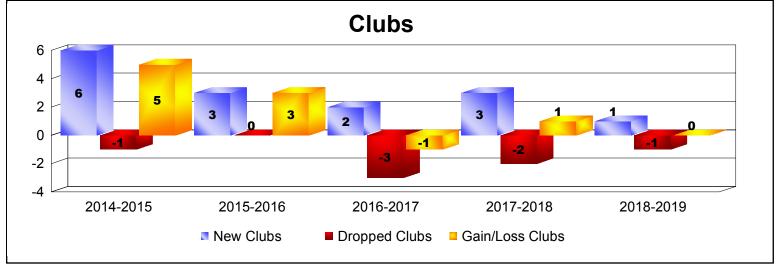

District 355 A

As of June 2019 Cumulative

| Year      | New<br>Clubs | Dropped<br>Clubs | Gain/<br>Loss<br>Clubs | New<br>Members | Charter<br>Members | Reinstate<br>Members | Transfer<br>Members | Total<br>Member<br>Added | Total<br>Members<br>Dropped | Gain/<br>Loss<br>Members |
|-----------|--------------|------------------|------------------------|----------------|--------------------|----------------------|---------------------|--------------------------|-----------------------------|--------------------------|
| 2014-2015 | 6            | -1               | 5                      | 1772           | 238                | 37                   | 28                  | 2075                     | -1008                       | 1067                     |
| 2015-2016 | 3            | 0                | 3                      | 1373           | 135                | 46                   | 21                  | 1575                     | -1685                       | -110                     |
| 2016-2017 | 2            | -3               | -1                     | 1488           | 99                 | 37                   | 34                  | 1658                     | -1727                       | -69                      |
| 2017-2018 | 3            | -2               | 1                      | 1469           | 158                | 27                   | 75                  | 1729                     | -1736                       | -7                       |
| 2018-2019 | 1            | -1               | 0                      | 964            | 44                 | 65                   | 31                  | 1104                     | -1691                       | -587                     |
| Average   | 3            | -1               | 2                      | 1413           | 135                | 42                   | 38                  | 1628                     | -1569                       | 59                       |