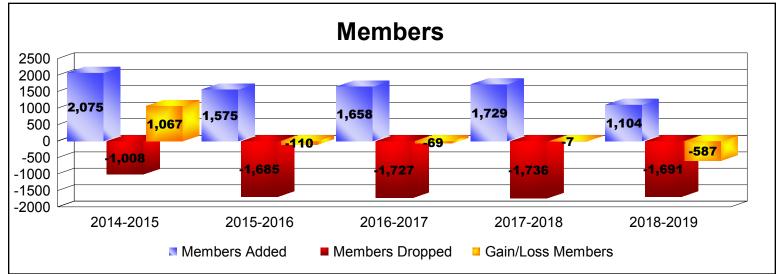

District 355 A

As of June 2019 Cumulative

| Year      | New<br>Clubs | Dropped<br>Clubs | Gain/<br>Loss<br>Clubs | New<br>Members | Charter<br>Members | Reinstate<br>Members | Transfer<br>Members | Total<br>Member<br>Added | Total<br>Members<br>Dropped | Gain/<br>Loss<br>Members |
|-----------|--------------|------------------|------------------------|----------------|--------------------|----------------------|---------------------|--------------------------|-----------------------------|--------------------------|
| 2014-2015 | 6            | -1               | 5                      | 1772           | 238                | 37                   | 28                  | 2075                     | -1008                       | 1067                     |
| 2015-2016 | 3            | 0                | 3                      | 1373           | 135                | 46                   | 21                  | 1575                     | -1685                       | -110                     |
| 2016-2017 | 2            | -3               | -1                     | 1488           | 99                 | 37                   | 34                  | 1658                     | -1727                       | -69                      |
| 2017-2018 | 3            | -2               | 1                      | 1469           | 158                | 27                   | 75                  | 1729                     | -1736                       | -7                       |
| 2018-2019 | 1            | -1               | 0                      | 964            | 44                 | 65                   | 31                  | 1104                     | -1691                       | -587                     |
| Average   | 3            | -1               | 2                      | 1413           | 135                | 42                   | 38                  | 1628                     | -1569                       | 59                       |